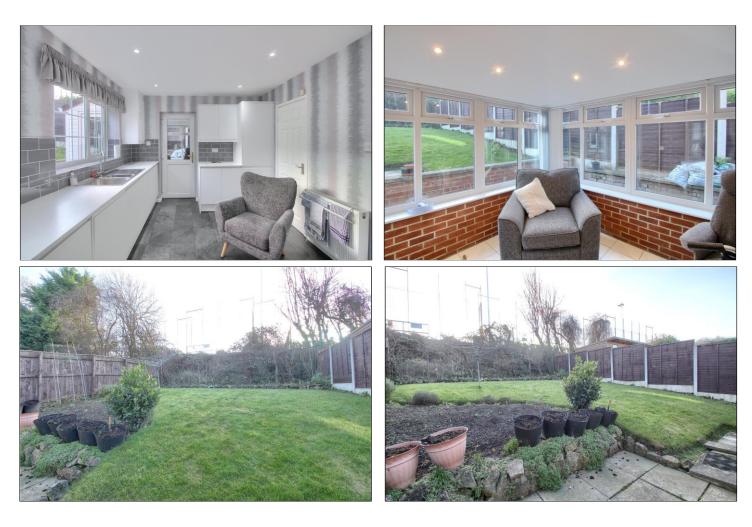

#### **GROUND FLOOR**

**ENTRANCE LOBBY** 

LOUNGE - 4.14m x 3.78m (13'7" x 12'5")

BREAKFAST KITCHEN - 4.78m x 2.95m (15'8" x 9'8")

GARDEN ROOM - 3.1m x 2.44m (10'2" x 8')

#### **GARDENS & GARAGE**

Lawned front garden with an impressed concrete driveway leading to the single garage with up and over door. The rear garden is mainly laid to lawn with shrub borders, a paved patio area and impressed concrete paths, continuing to the side.