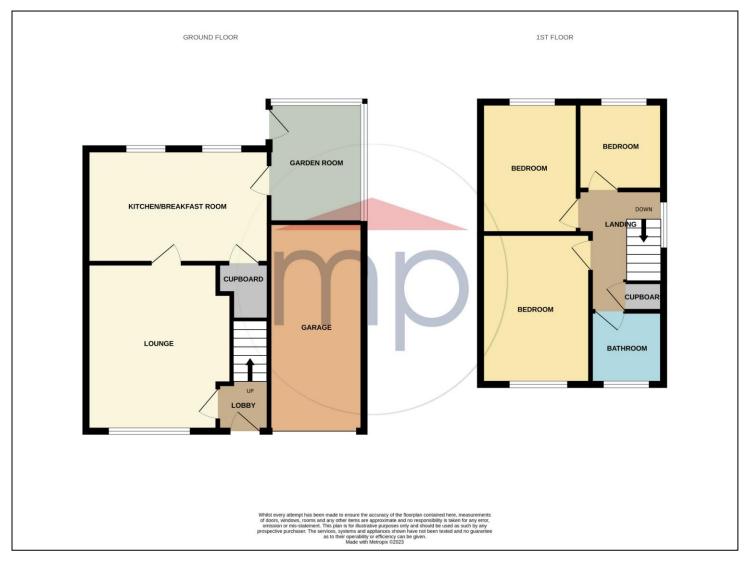

#### **GROUND FLOOR**

**ENTRANCE LOBBY** 

LOUNGE - 4.14m x 3.78m (13'7" x 12'5")

BREAKFAST KITCHEN - 4.78m x 2.95m (15'8" x 9'8")

GARDEN ROOM - 3.1m x 2.44m (10'2" x 8')

#### FIRST FLOOR

#### LANDING

BEDROOM ONE - 3.78m x 2.84m (12'5" x 9'4")

BEDROOM TWO - 3.38m x 2.5m (11'1" x 8'2")

BEDROOM THREE - 2.26m x 2.24m (7'5" x 7'4")

BATHROOM - 1.83m x 1.83m (6' x 6')

#### **GARDENS & GARAGE**

Lawned front garden with an impressed concrete driveway leading to the single garage with up and over door. The rear garden is mainly laid to lawn with shrub borders, a paved patio area and impressed concrete paths, continuing to the side.