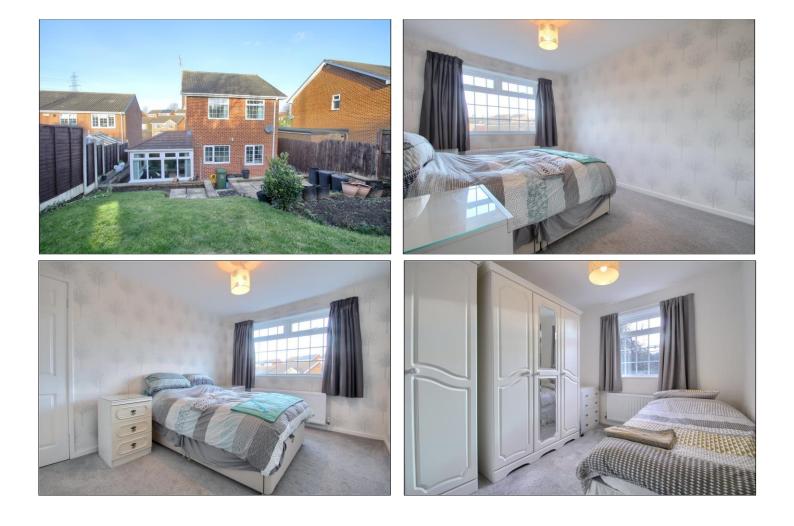

#### LANDING

BEDROOM ONE - 3.78m x 2.84m (12'5" x 9'4")

BEDROOM TWO - 3.38m x 2.5m (11'1" x 8'2")

BEDROOM THREE - 2.26m x 2.24m (7'5" x 7'4")

BATHROOM - 1.83m x 1.83m (6' x 6')

#### **GARDENS & GARAGE**

Lawned front garden with an impressed concrete driveway leading to the single garage with up and over door. The rear garden is mainly laid to lawn with shrub borders, a paved patio area and impressed concrete paths, continuing to the side.