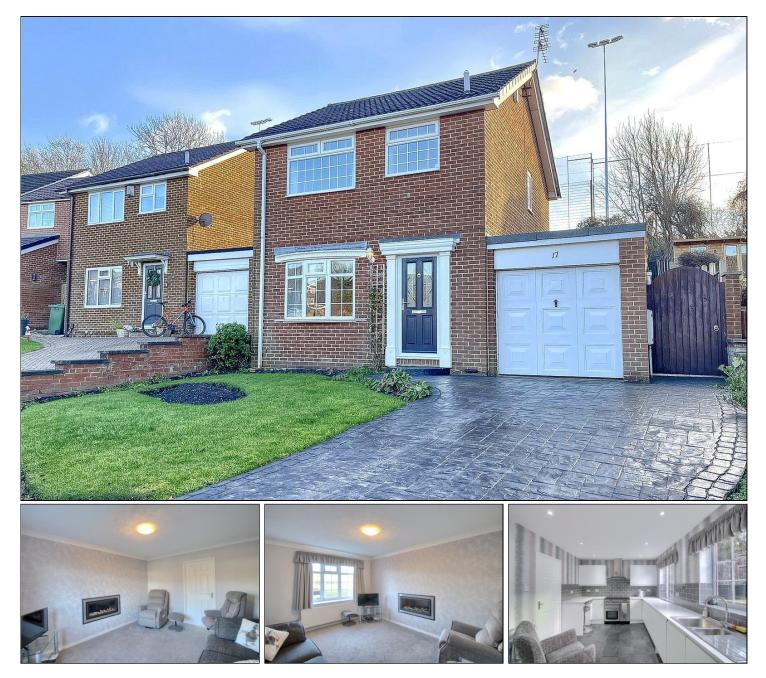

# £220,000

www.michaelpoole.co.uk

Available for sale with no onward chain, an attractively presented & well cared for three bedroom detached home nicely located in a popular cul-desac of detached homes off Urlay Nook Road in Eaglescliffe.

#### **GROUND FLOOR**

**ENTRANCE LOBBY** 

LOUNGE - 4.14m x 3.78m (13'7" x 12'5")

BREAKFAST KITCHEN - 4.78m x 2.95m (15'8" x 9'8")

GARDEN ROOM - 3.1m x 2.44m (10'2" x 8')

#### LANDING

BEDROOM ONE - 3.78m x 2.84m (12'5" x 9'4")

BEDROOM TWO - 3.38m x 2.5m (11'1" x 8'2")

BEDROOM THREE - 2.26m x 2.24m (7'5" x 7'4")

BATHROOM - 1.83m x 1.83m (6' x 6')