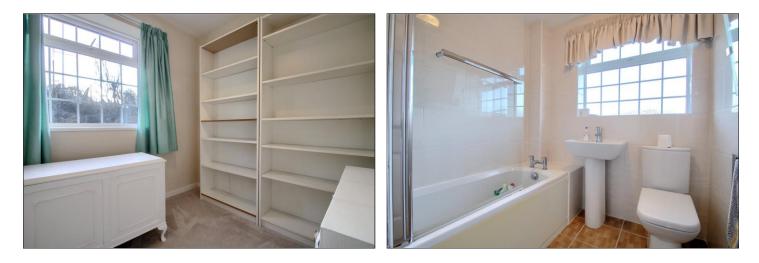

#### LANDING

BEDROOM ONE - 3.78m x 2.84m (12'5" x 9'4")

BEDROOM TWO - 3.38m x 2.5m (11'1" x 8'2")

BEDROOM THREE - 2.26m x 2.24m (7'5" x 7'4")

BATHROOM - 1.83m x 1.83m (6' x 6')